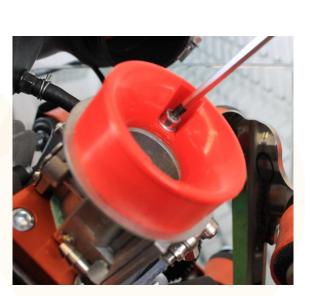

#### Step by step instructions

Unscrew the coupler of starter

Take off the carburetor

Take off one of the four screws holding carb. Plate

Unscrew the screw as per picture