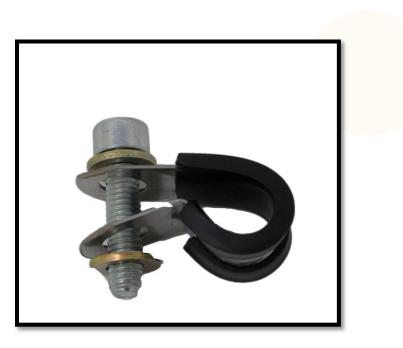

#### install the screw of safety kit inserting clamp and spacers as detailed below