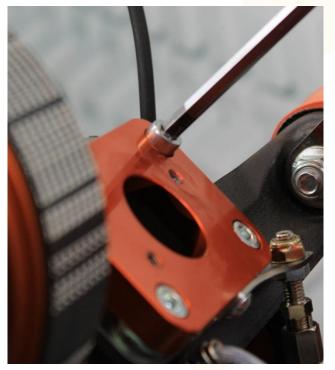

#### Step by step instructions

Unscrew the coupler of starter

Take off the carburetor

Take off one of the four screws holding carb. Plate

Unscrew the screw as per picture

#### install the screw of safety kit inserting clamp and spacers as detailed below