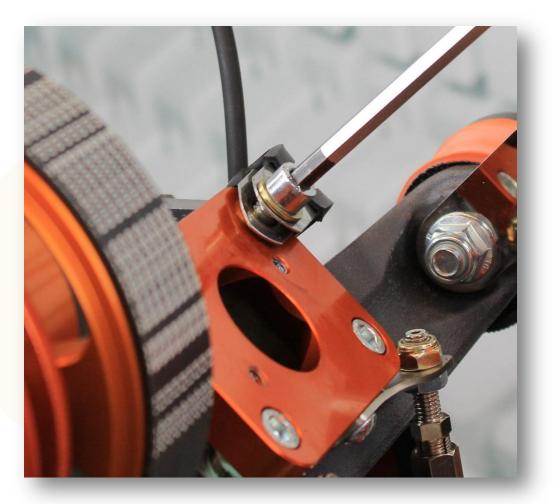

## Reinstall the carburetor Insert the black pipe of safety kit

# Lock black pipe in position with the screw and spacers supplied of safety kit