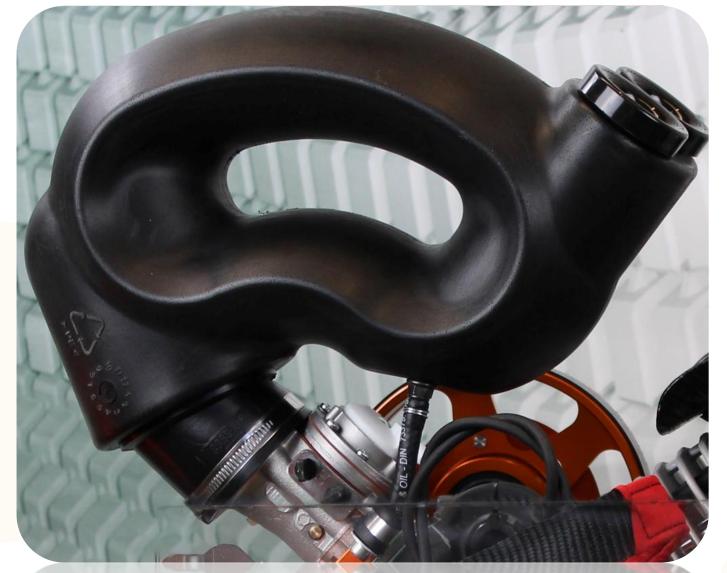

#### Cors-air box

- Can be installed on all our engines including old versions
- It includes the foam filter
- Safety system
- Following the instructions on how to install CORS-AIR box

### CORS-AIR BOX is complete with foam filter and safety system

#### Final result