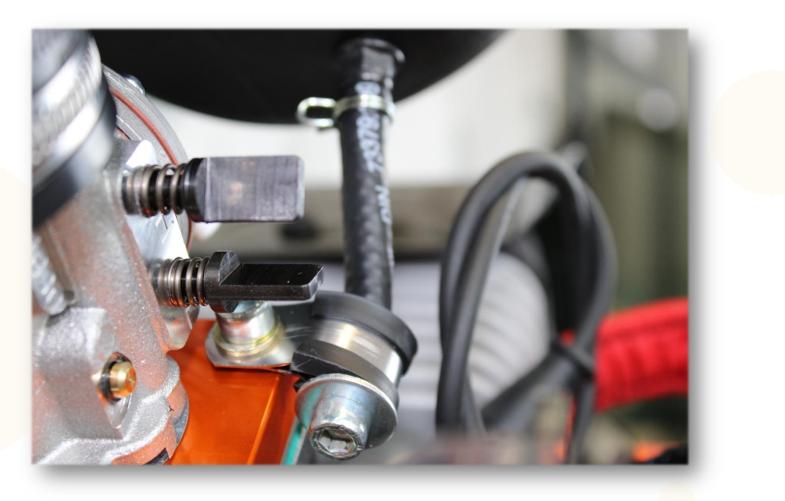

## Safety system connected to the carburetor plate

#### Step by step instructions

Unscrew the coupler of starter

Take off the carburetor

Take off one of the four screws holding carb. Plate

Unscrew the screw as per picture

#### install the screw of safety kit inserting clamp and spacers as detailed below