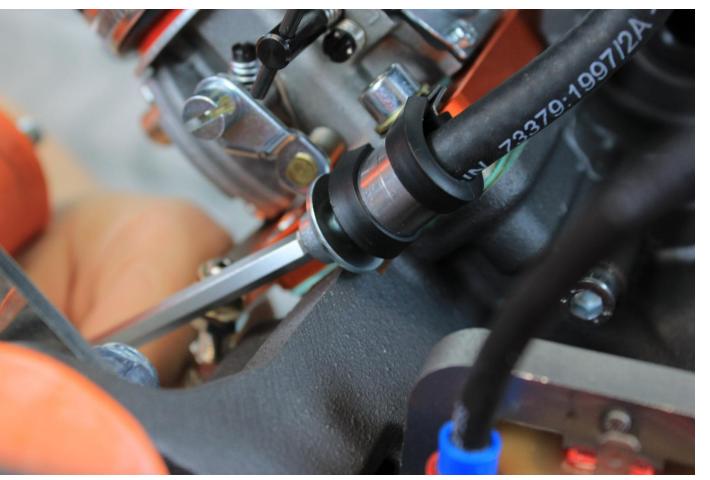

#### Step by step instructions

Unscrew the coupler of starter

Take off the carburetor

Take off one of the four screws holding carb. Plate

Unscrew the screw as per picture