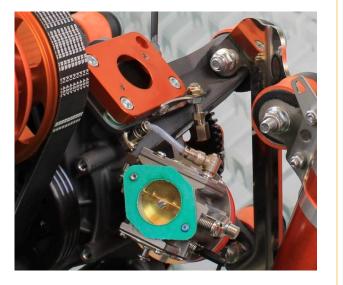

## Reinstall the carburetor Insert the black pipe of safety kit

# Lock black pipe in position with the screw and spacers supplied of safety kit

#### Final result