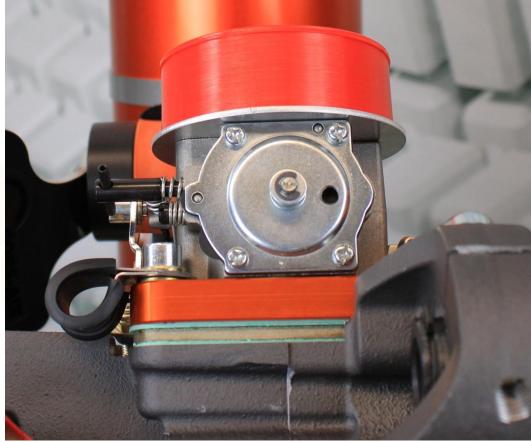

#### Cors-air box



- Can be installed on all our engines including old versions
- It includes the foam filter
- Safety system
- Following the instructions on how to install CORS-AIR box

### CORS-AIR BOX is complete with foam filter and safety system







## Safety system connected to the carburetor plate



#### Step by step instructions



Unscrew the coupler of starter



Take off the carburetor



Take off one of the four screws holding carb. Plate

Unscrew the screw as per picture



#### install the screw of safety kit inserting clamp and spacers as detailed below





## Reinstall the carburetor Insert the black pipe of safety kit





# Lock black pipe in position with the screw and spacers supplied of safety kit



#### Final result