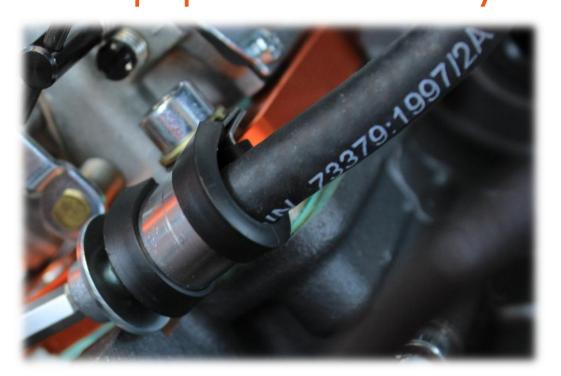

#### install the screw of safety kit inserting clamp and spacers as detailed below

## Reinstall the carburetor Insert the black pipe of safety kit

# Lock black pipe in position with the screw and spacers supplied of safety kit