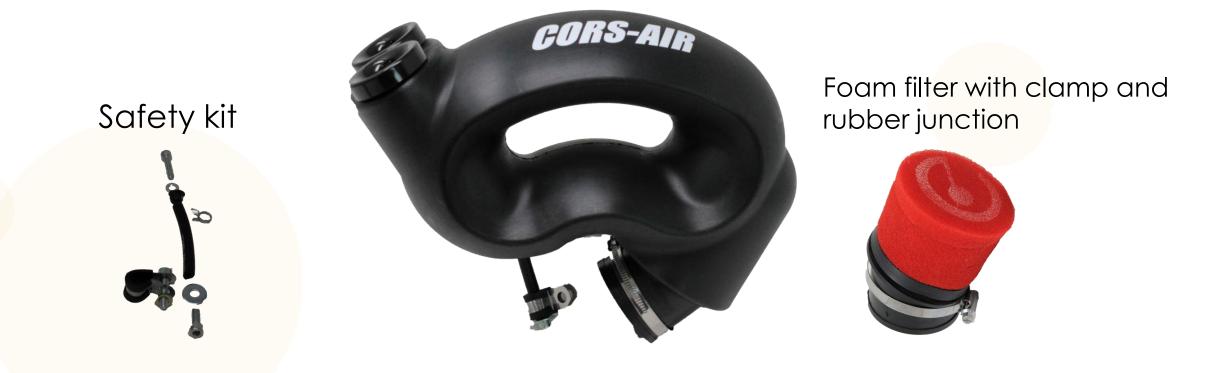

#### Cors-air box

- Can be installed on all our engines including old versions
- It includes the foam filter
- Safety system
- Following the instructions on how to install CORS-AIR box

### CORS-AIR BOX is complete with foam filter and safety system